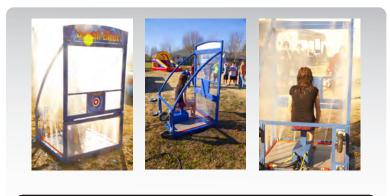

## ITEM INCLUDES:

- -110 va to 24 vdc power transformer and Power cables
- -Wheel Kit
- -Protective Vinul Case
- -Set of Balls

Transportation Mode

The Dunk Tank alternative has arrived! Introducing the all new re-designed Splash Blast. Our new Splash Blast is designed to be a fun and unique alternative to the dunk tank. Sit down behind the protective Ball Shield as participants try to hit the target with a variety of projectiles. Once the target is hit it ignites a water filled air blast soaking you with water and cold air. The blast of water surrounds the "Splash Victim" from the floor up in a curtain of water. As soon as the blast is finished the system re-sets itself so that it is ready for the next blast. Our new Folding Frame design allows for a set-up time of 10 minutes. Made from welded alumminum your purchase will never rust serving you and your customers for many, many years.