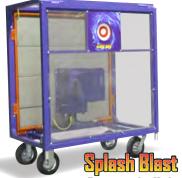

## Splash Blast

Size: 4'w x 7't x 4'L

Power: 24 Volts included

Setup: 10 minutes

Operators: 1

Style: Folding Frame

Occupancy: 1

Recommended Ages: 4 and up

## ITEM INCLUDES:

- -110 va to 24 vdc power transformer and Power cables
- -Wheel Kit
- -Protective Vinul Case
- -Set of Balls

Transportation Mode

The Dunk Tank alternative has arrived! Introducing the all new re-designed Splash Blast. Our new Splash Blast is designed to be a fun and unique alternative to the dunk tank. Sit down behind the protective Ball Shield as participants try to hit the target with a variety of projectiles. Once the target is hit it ignites a water filled air blast soaking you with water and cold air. The blast of water surrounds the "Splash Victim" from the floor up in a curtain of water. As soon as the blast is finished the system re-sets itself so that it is ready for the next blast. Our new Folding Frame design allows for a set-up time of 10 minutes. Made from welded alumminum your purchase will never rust serving you and your customers for many, many years.