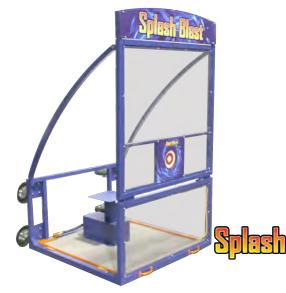

## Splash Blast

Size: 4'w x 7't x 4'L

Power: 24 Volts included

Setup: 10 minutes

Operators: 1

Style: Folding Frame

Occupancy: 1

Recommended Ages: 4 and up

## ITEM INCLUDES:

- -110 va to 24 vdc power transformer and Power cables
- -Wheel Kit
- -Protective Vinul Case
- -Set of Balls

Transportation Mode

The Dunk Tank alternative has arrived! Introducing the all new re-designed Splash Blast. Our new Splash Blast is designed to be a fun and unique alternative to the dunk tank. Sit down behind the protective Ball Shield as participants try to hit the target with a variety of projectiles. Once the target is hit it ignites a water filled air blast soaking you with water and cold air. The blast of water surrounds the "Splash Victim" from the floor up in a curtain of water. As soon as the blast is finished the system re-sets itself so that it is ready for the next blast. Our new Folding Frame design allows for a set-up time of 10 minutes. Made from welded alumminum your purchase will never rust serving you and your customers for many, many years.